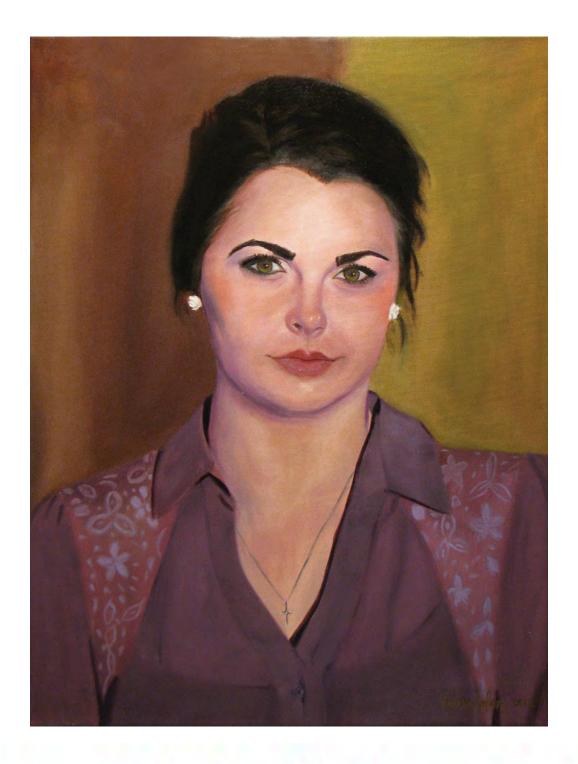

### M. VANESSA SOLARZ

Self-Portrait Oil on Canvas Alexandria Technical College

VISUAL, PHOTOGRAPHY, COLOR

# STUDENT JUDGE'S CHOICE

VISUAL, ILLUSTRATION, SINGLE VANESSA SOLARZ

Self-Portrait Oil on Canvas Alexandria Technical College