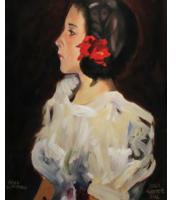

### M. VANESSA SOLARZ

Self-Portrait Oil on Canvas Alexandria Technical College

VISUAL, PHOTOGRAPHY, COLOR

# STUDENT JUDGE'S CHOICE

VISUAL, ILLUSTRATION, SINGLE VANESSA SOLARZ

Self-Portrait Oil on Canvas Alexandria Technical College