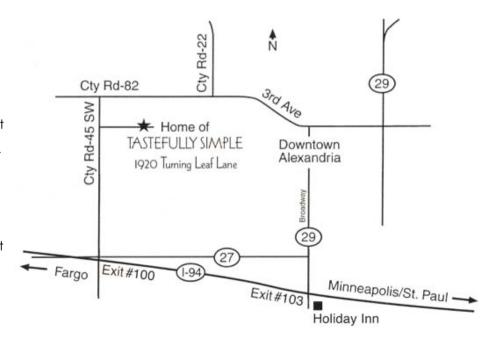

## Driving Directions TO TASTEFULLY SIMPLE HEADQUARTERS

## Tastefully Simple, Inc.

1920 Turning Leaf Lane SW PO Box 3006 Alexandria, MN 56308-3006 320.763.0695

## From Minneapolis/St. Paul

Follow I-94 West to Alexandria for about 2.5 hours. Take the second Alexandria exit (Exit #100, Hwy 27), and go straight across onto County Road 45. Continue for 2.5 miles, and turn right into the Tastefully Simple parking lot.

## From Fargo/Moorhead

Follow I- 94 East to Alexandria for about 2 hours. Take the first Alexandria exit (Exit #100, Hwy 27). Turn left onto Hwy 27. Turn left on County Road 45. Continue for 2.5 miles, and turn right into the Tastefully Simple parking lot.